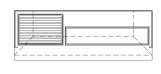

#### Combi BG 150

- grill with one (1) adjustable charcoal tray (72x42 cm)
- skewer grill with one (1) channel of 72 cm adjustable in width
- 20 cm stainless steel front worktop
- with hood and plenum
- without charcoal brazier
- extractor fan and flue not included