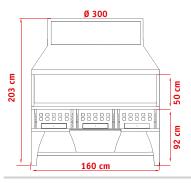

#### Combi BG 300

- grill with two (2) adjustable charcoal trays (60x42 cm)
- skewer grill with one (1) channel of 120 cm adjustable in width
- 20 cm stainless steel front worktop
- one (1) charcoal brazier of 45 cm
- with hood and plenum
- extractor fan and flue not included