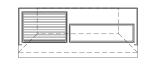

#### Combi BG 300

- grill with two (2) adjustable charcoal trays (60x42 cm)
- skewer grill with one (1) channel of 120 cm adjustable in width
- 20 cm stainless steel front worktop
- one (1) charcoal brazier of 45 cm
- with hood and plenum
- extractor fan and flue not included