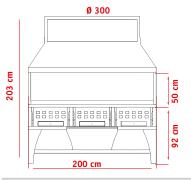

## **Corner Unit**

- one (1) corner charcoal brazier
- 20 cm stainless steel worktop
- with hood and plenum
- extractor fan and flue not included