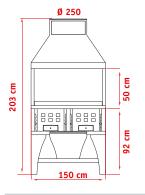

# Combi BG 250

- grill with two (2) adjustable charcoal trays (50x42 cm)
- skewer grill with one (1) channel of 100 cm adjustable in width
- 20 cm stainless steel front worktop
- one (1) charcoal brazier of 33 cm
- with hood and plenum
- extractor fan and flue not included