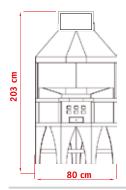

## **Corner Unit**

- one (1) corner charcoal brazier
- 20 cm stainless steel worktop
- with hood and plenum
- extractor fan and flue not included