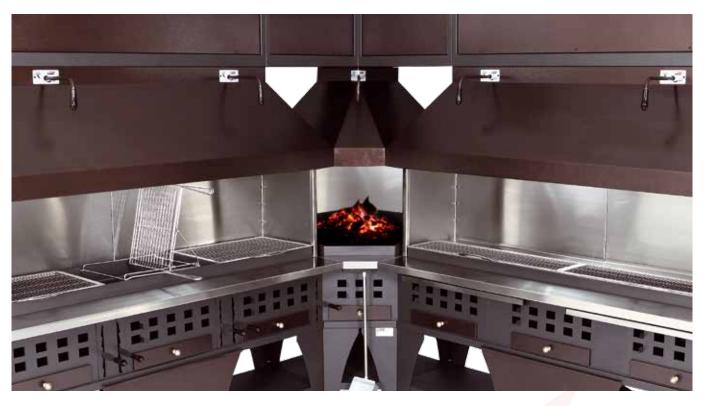

## **Corner Unit**

- one (1) corner charcoal brazier
- 20 cm stainless steel worktop
- with hood and plenum
- extractor fan and flue not included