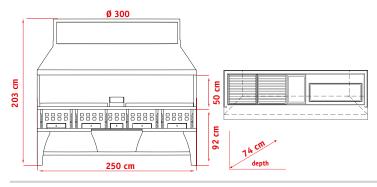

# Combi BG 250

- grill with two (2) adjustable charcoal trays (50x42 cm)
- skewer grill with one (1) channel of 100 cm adjustable in width
- 20 cm stainless steel front worktop
- one (1) charcoal brazier of 33 cm
- with hood and plenum
- extractor fan and flue not included