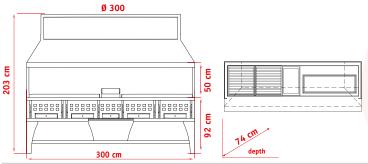

#### Combi BG 300

- grill with two (2) adjustable charcoal trays (60x42 cm)
- skewer grill with one (1) channel of 120 cm adjustable in width
- 20 cm stainless steel front worktop
- one (1) charcoal brazier of 45 cm
- with hood and plenum
- extractor fan and flue not included