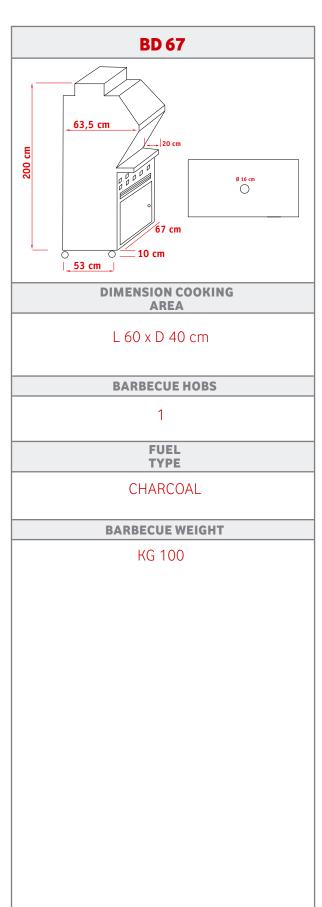

The main elements that characterize our new range of barbecue are: cooking parts are in stainless steel AISI 304, powder paint finish for longer life, distance between the embers and the grill grate adjustable in 5 different positions, hood with built-in extractor fan, lighting system, sliding ash drawer, cover, charcoal trolley, four swivel casters, stainless steel front worktop of 20 cm, stainless steel grill grates for meat and removable support for skewers.

## BARBECUE MODEL BD