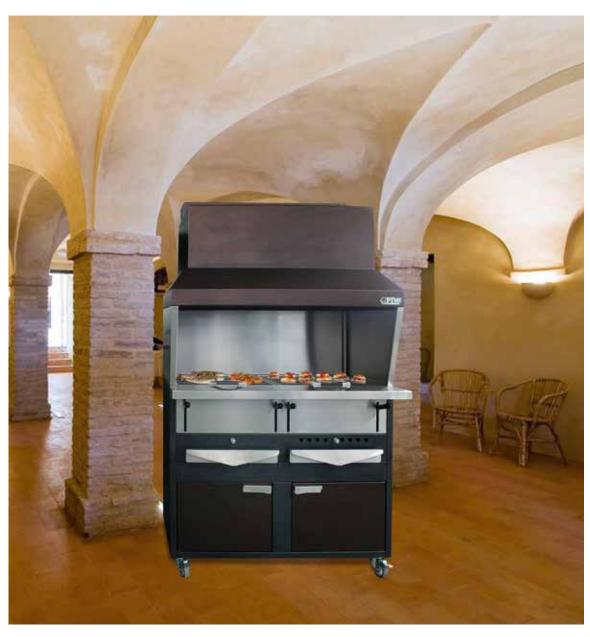

## MODELLO BD Half-Professional

Choose a barbecue PEVA means choosing a high quality product, preferring not only the appearance but also functionality and practicality. The attention and care in the design, the careful choice of materials: PEVA barbecue stand for this.

The main elements that characterize our new range of barbecue are: cooking parts are in stainless steel AISI 304, powder paint finish for longer life, distance between the embers and the grill grate adjustable in 5 different positions, hood with built-in extractor fan, lighting system, sliding ash drawer, cover, charcoal trolley, four swivel casters, stainless steel front worktop of 20 cm, stainless steel grill grates for meat and removable support for skewers.

## **FOR INDOOR**

## BARBECUE MODEL BD