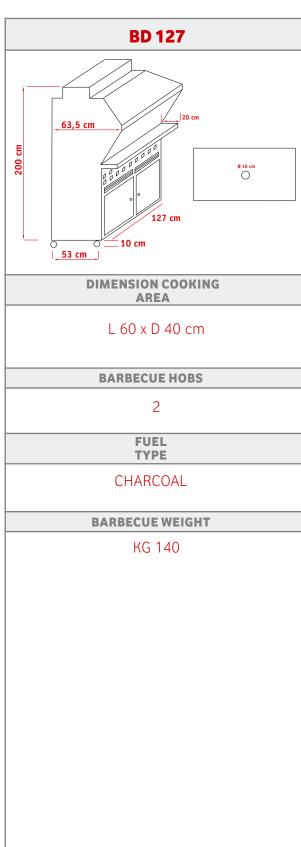

The main elements that characterize our new range of barbecue are: cooking parts are in stainless steel AISI 304, powder paint finish for longer life, distance between the embers and the grill grate adjustable in 5 different positions, hood with built-in extractor fan, lighting system, sliding ash drawer, cover, charcoal trolley, four swivel casters, stainless steel front worktop of 20 cm, stainless steel grill grates for meat and removable support for skewers.

## BARBECUE MODEL BD