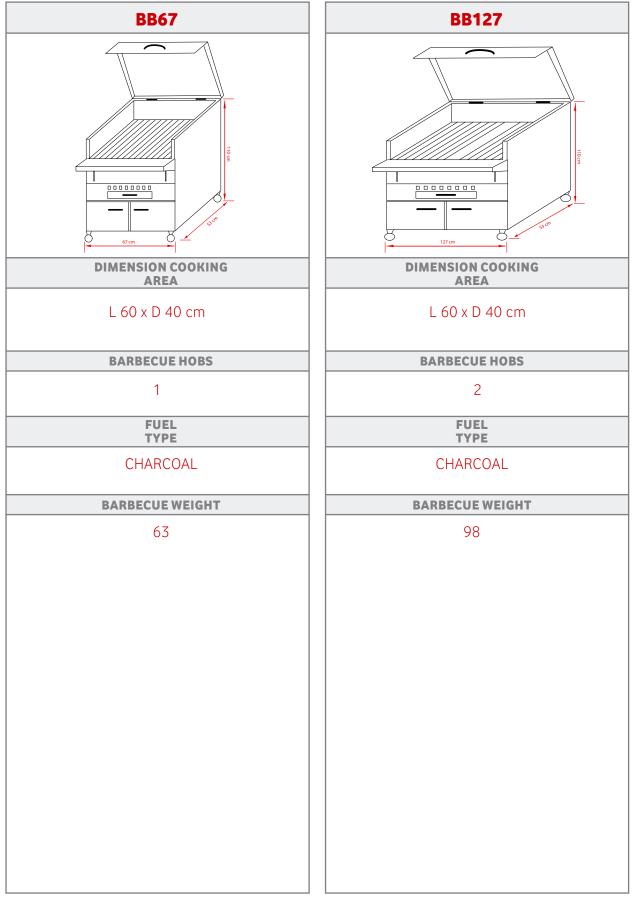

## MODEL **BB** Half-Professional

Who sees the garden as the ideal place to relax with friends, will not refuse this outdoor charcoal barbecue.

One reason for choosing it, in many cases, is to know the advantages in terms of flavour given from this type of cooking and the high quality of the materials used: cooking parts are in stainless steel AISI 304, powder paint finish for longer life, distance between the embers and the grill grate adjustable in 5 different positions, sliding ash drawer, cover, charcoal trolley, four swivel casters, stainless steel front worktop of 20 cm, stainless steel grill grates for meat and removable support for skewers.



## BARBECUE MODEL BB